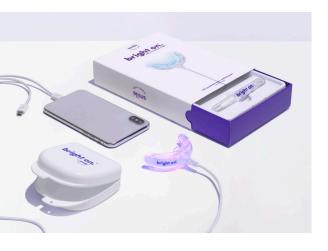

# bright on™ premium teeth whitening with LED accelerator light

The **bright on** premium whitening system is a grinchanger from SmileDirectClub, designed to give you a confident, shining smile. Get your pearly whites to their brightest bright without spending a fortune.

### **How it works**

The blue LED accelerator light enhances the **Bright Boost**™ formula to speed up the whitening process so you can reach your brightest bright in just 1 week when used both morning and evening daily. Brush teeth first – do not floss. Open the **bright on** pen and twist the bottom until gel is visible on the brush. Brush the gel onto your front 6 top and front 6 bottom teeth in a circular motion. After applying the gel, plug the LED light into your phone using the appropriate attachment, and insert the light into your mouth. Keep the light on for a full 5 minutes. Remove the light and unplug it from your phone. Spit out excess foam if needed. Using lukewarm water, rinse and wipe off the mouthpiece. Allow the light to dry in a well-ventilated place. Once the light is dry, pack it into its plastic case. Do not rinse, eat, or drink for 20 minutes.

### **Benefits**

- Proprietary time-release formula
- Cool mint flavor
- Fast-absorbing
- Vegan
- Gluten-free
- Hands-free, smartphone-enabled LED so you can brighten on the go
- Android and iPhone optimized + low battery consumption

## **Pricing**

**Enbrightenment kit** 

(9 whitening pens + LED accelerator light):

\$79.00

LED accelerator light + 1 pen:

\$49.00

Available for purchase at SmileDirectClub.com