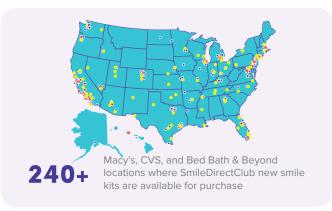

gned.

Then we send your invisible aligners and premium whitening directly to you for only \$1850 or a \$250 down payment and \$85 a month for 24 monthly payments. No credit checks. No forms to fill out.

#### Smiles are forever.

After you complete your smile journey, you can order retainers to help maintain the smile you love for only \$99 a set.

### Numbers to smile about







100%

SmileDirectClub has provided affordable access to orthodontic care in 100% of the underserved counties in the U.S.



# 6 months

average time it takes to straighten a customer's smile. Yeah, that's it.



240+

duly licensed dentists and orthodontists who remotely oversee each customer's smile journey 60%

SmileDirectClub is 60% less than traditional options, the savings alone are worth smiling about









# **Fact Sheet**



# bright on™ premium teeth whitening

The **bright on** premium whitening system is a grinchanger from SmileDirectClub, designed to give you a confident, shining smile. Get your pearly whites to their brightest bright without spending a fortune.

### **How it works**

The **bright on** premium whitening pens contain SmileDirectClub's proprietary **Bright Boost**™ formula, designed to brighten teeth in just 1 week when used morning and evening daily. After brushing teeth (do not floss), open the **bright on** pen and twist the bottom until gel is visible. Simply brush the whitening gel onto your front top and bottom teeth in a circular motion and wear for 5 minutes. The gel will lightly foam as it penetrates. The formula quickly absorbs to let you get back to your