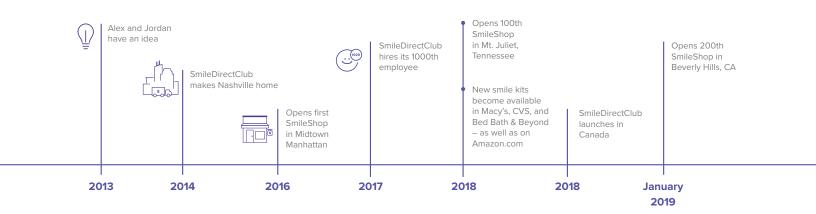

# The beaming basics

SmileDirectClub was founded in 2014 by longtime friends and collaborators Alex Fenkell and Jordan Katzman with a simple vision: Everyone deserves a smile they love.

Recognizing an opportunity to increase access to dental care, SmileDirectClub invented an industry using the creation of cutting-edge platforms and technology for doctor-directed, at-home aligner therapy. Each customer is assigned a licensed dentist or orthodontist in their area who monitors their smile journey remotely, eliminating the need for costly and time-consuming orthodontist appointments.

### Numbers to smile about

100%

SmileDirectClub has provided affordable access to orthodontic care in 100% of the underserved counties in the U.S.

# 6 months

average time it takes to straighten a customer's smile. Yeah, that's it.

240+

duly licensed dentists and orthodontists who remotely oversee each customer's smile journey 60%

SmileDirectClub is 60% less than traditional options, the savings alone are worth smiling about