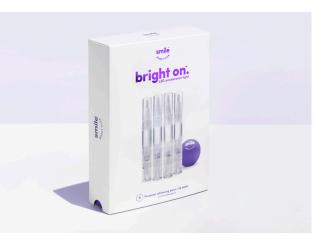

# bright on™ premium teeth whitening

The **bright on** premium whitening system is a grinchanger from SmileDirectClub, designed to give you a confident, shining smile. Get your pearly whites to their brightest bright without spending a fortune.

### **How it works**

The **bright on** premium whitening pens contain SmileDirectClub's proprietary **Bright Boost**™ formula, designed to brighten teeth in just 1 week when used morning and evening daily. After brushing teeth (do not floss), open the **bright on** pen and twist the bottom until gel is visible. Simply brush the whitening gel onto your front top and bottom teeth in a circular motion and wear for 5 minutes. The gel will lightly foam as it penetrates. The formula quickly absorbs to let you get back to your routine in no time. Do not rinse, eat, or drink for 20 minutes.

## **Benefits**

- Proprietary time-release formula
- Cool mint flavor
- Fast-absorbing
- Vegan
- Gluten-free

# **Pricing**

4-pack: \$29.00 8-pack: \$49.00

Available for purchase at SmileDirectClub.com