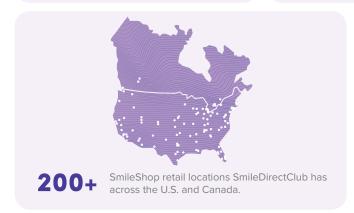

ligned.

Then we send your invisible aligners and premium whitening directly to you for only \$1850 or a \$250 down payment and \$85 a month for 24 monthly payments. No credit checks. No forms to fill out.

#### Smiles are forever.

After you complete your smile journey, you can order retainers to help maintain the smile you love for only \$99 a set.

### Numbers to smile about







100%

SmileDirectClub has provided affordable access to orthodontic care in 100% of the underserved counties in the U.S.



# 6 months

average time it takes to straighten a customer's smile. Yeah, that's it.



240+

duly licensed dentists and orthodontists who remotely oversee each customer's smile journey 60%

SmileDirectClub is 60% less than traditional options, the savings alone are worth smiling about









# **Fact Sheet**



# bright on™ premium teeth whitening

The **bright on** premium whitening system is a grinchanger from SmileDirectClub, designed to give you a confident, shining smile. Get your pearly whites to their brightest bright without spending a fortune.

### **How it works**

The **bright on** premium whitening pens contain SmileDirectClub's proprietary **Bright Boost**™ formula, designed to brighten teeth in just 1 week when used morning and evening daily. After brushing teeth (do not floss), open the **bright on** pen and twist the bottom until gel is visible. Simply brush the whitening gel onto your front top and bottom teeth in a circular motion and wear for 5 minutes. The gel will lightly foam as it penetrates. The formula quickly absorbs to let you get back to you